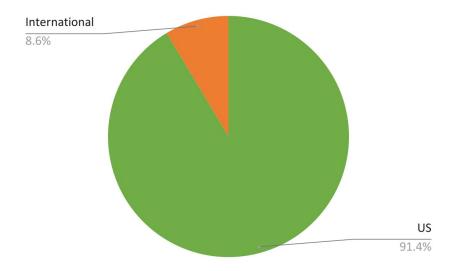

#### **Fall 2024 Citizenship Status Distribution**

| Resident Status |     |
|-----------------|-----|
| US              | 713 |
| International   | 67  |

| Countries represented    |  |
|--------------------------|--|
| Bahamas                  |  |
| Canada                   |  |
| Dominican Republic       |  |
| Ghana                    |  |
| India                    |  |
| Nigeria                  |  |
| United States of America |  |
| Venezuela                |  |