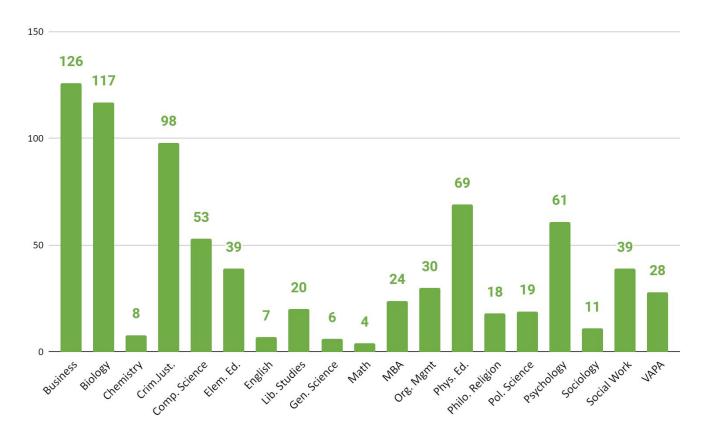

4   |
| Florida     | 4   |
| Georgia     | 8   |

| Illinois  | 42 |
|-----------|----|
| Indiana   | 2  |
| Kansas    | 3  |
| Kentucky  | 1  |
| Louisiana | 23 |
| Michigan  | 1  |
| Minnesota | 1  |
| Missouri  | 18 |

| Mississippi  | 19 |
|--------------|----|
| Nevada       | 2  |
| New York     | 2  |
| Ohio         | 2  |
| Oklahoma     | 3  |
| Pennsylvania | 2  |
| Tennessee    | 23 |
| Texas        | 69 |
| Washington   | 2  |
| Wisconsin    | 4  |





November 2024

#### Fall 2024 Distribution by Academic Division



| Division          |     |
|-------------------|-----|
| Business          | 156 |
| Social Sciences   | 228 |
| Nat. & Phys. Sci. | 188 |
| Education         | 108 |
| Arts & Humanities | 73  |
| МВА               | 24  |

#### Fall 2024 Distribution by Major





November 2024

#### **High School List of Fall 2024 Freshmen**

Academies of West Memphis

Arkansas Graduate Inc Augusta High School

Belleville High School East

Bloom High School Broadmoor High School Bronezville Scholastic Bryant High School C E King High School

Camden Fairview High School

Charles W Saunders Baptist High School

Cleveland Central High School
Coahoma County High School
Confluence Prep Academy
Connections Academy
Cordova High School
Crenshaw High School
De Soto High School

Denison Senior High School Dollarway High School Drew Central High School

Estem High Public Charter School Ewing Marion Kauffman School

First Coast High School Forrest City High School

Friendship Aspire Academy Pine Bluff

**Garfield High School** 

George Washington Prep High School

Golda Me