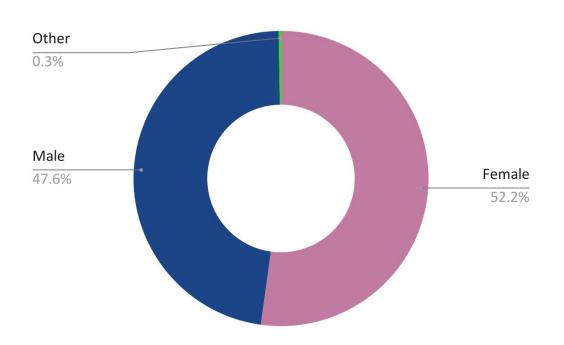

#### **Fall 2024 Gender Distribution**

| Gender |     |
|--------|-----|
| Female | 406 |
| Male   | 370 |
| Other  | 4   |