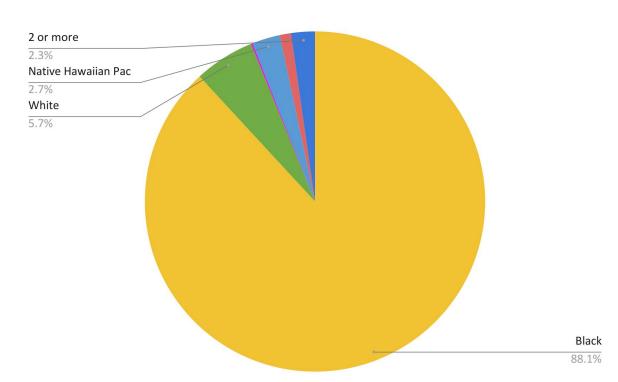

#### Fall 2024 Race/Ethnicity Distribution

| D             |  |
|---------------|--|
| Race          |  |
| Black         |  |
| White         |  |
| Asian         |  |
| Native        |  |
| Hwn/Pac. Isl. |  |
| Amer. Ind.    |  |
| Alaskan       |  |
| 2 or more     |  |
|               |  |