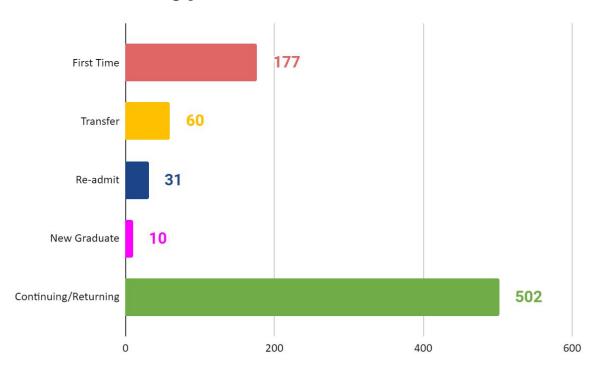

|
| Black         |  |
| White         |  |
| Asian         |  |
| Native        |  |
| Hwn/Pac. Isl. |  |
| Amer. Ind.    |  |
| Alaskan       |  |
| 2 or more     |  |
|               |  |





November 2024

#### **Fall 2024 Academic Level Distribution**



#### **Fall 2024 Citizenship Status Distribution**



| Resident Status |     |
|-----------------|-----|
| US              | 713 |
| International   | 67  |

| Countries represented    |  |
|--------------------------|--|
| Bahamas                  |  |
| Canada                   |  |
| Dominican Republic       |  |
| Ghana                    |  |
| India                    |  |
| Nigeria                  |  |
| United States of America |  |
| Venezuela                |  |



November 2024

#### Fall 2024 Admit Type Distribution



#### Fall 2024 Distribution based on Credit Hours Attempted





November 2024

#### Fall 2024 Distribution by State of Origin





November 2024

### Fall 2024 Count by State of Origin

| Alaska      | 1   |
|-------------|-----|
| Arkansas    | 453 |
| California  | 10  |
| Colorado    | 1   |
| Connecticut | 3   |
| D.C.        | 4   |
| Florida     | 4   |
| Georgia     | 8   |

| Illinois  | 42 |
|-----------|----|
| Indiana   | 2  |
| Kansas    | 3  |
| Kentucky  | 1  |
| Louisiana | 23 |
| Michigan  | 1  |
| Minnesota | 1  |
| Missouri  | 18 |

| Mississippi  | 19 |
|--------------|----|
| Nevada       | 2  |
| New York     | 2  |
| Ohio         | 2  |
| Oklahoma     | 3  |
| Pennsylvania | 2  |
| Tennessee    | 23 |
| Texas        | 69 |
| Washington   | 2  |
| Wisconsin    | 4