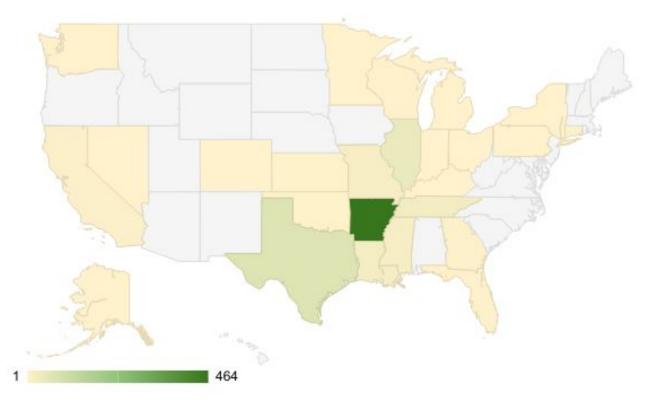

#### Fall 2024 Distribution by State of Origin

November 2024

### Fall 2024 Count by State of Origin

| Alaska      | 1   |
|-------------|-----|
| Arkansas    | 453 |
| California  | 10  |
| Colorado    | 1   |
| Connecticut | 3   |
| D.C.        | 4   |
| Florida     | 4   |
| Georgia     | 8   |

| Illinois  | 42 |
|-----------|----|
| Indiana   | 2  |
| Kansas    | 3  |
| Kentucky  | 1  |
| Louisiana | 23 |
| Michigan  | 1  |
| Minnesota | 1  |
| Missouri  | 18 |

| Mississippi  | 19 |
|--------------|----|
| Nevada       | 2  |
| New York     | 2  |
| Ohio         | 2  |
| Oklahoma     | 3  |
| Pennsylvania | 2  |
| Tennessee    | 23 |
| Texas        | 69 |
| Washington   | 2  |
| Wisconsin    | 4  |