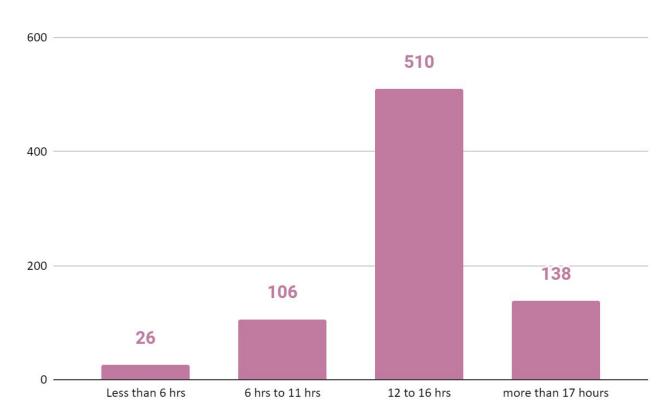

|
| Native        |  |
| Hwn/Pac. Isl. |  |
| Amer. Ind.    |  |
| Alaskan       |  |
| 2 or more     |  |
|               |  |





November 2024

#### **Fall 2024 Academic Level Distribution**



#### **Fall 2024 Citizenship Status Distribution**



| Resident Status |     |
|-----------------|-----|
| US              | 713 |
| International   | 67  |

| Countries represented    |  |
|--------------------------|--|
| Bahamas                  |  |
| Canada                   |  |
| Dominican Republic       |  |
| Ghana                    |  |
| India                    |  |
| Nigeria                  |  |
| United States of America |  |
| Venezuela                |  |



November 2024

#### Fall 2024 Admit Type Distribution



#### Fall 2024 Distribution based on Credit Hours Attempted





November 2024

#### Fall 2024 Distribution by State of Origin





November 2024

### Fall 2024 Count by State of Origin

| Alaska      | 1   |
|-------------|-----|
| Arkansas    | 453 |
| California  | 10  |
| Colorado    | 1   |
| Connecticut | 3   |
| D.C.        | 4   |
| Florida     | 4   |
| Georgia     | 8   |

| Illinois  | 42 |
|-----------|----|
| Indiana   | 2  |
| Kansas    | 3  |
| Kentucky  | 1  |
| Louisiana | 23 |
| Michigan  | 1  |
| Minnesota | 1  |
| Missouri  | 18 |

| Mississippi  | 19 |
|--------------|----|
| Nevada       | 2  |
| New York     | 2  |
| Ohio         | 2  |
| Oklahoma     | 3  |
| Pennsylvania | 2  |
| Tennessee    | 23 |
| Texas        | 69 |
| Washington   | 2  |
| Wisconsin    | 4  |





November 2024

#### Fall 2024 Distribution by Academic D