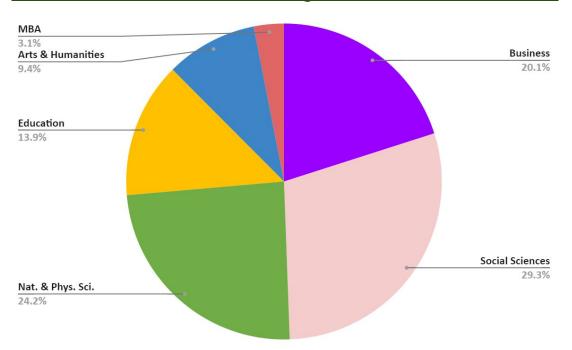

#### Fall 2024 Distribution by Academic Division

| Division          |     |
|-------------------|-----|
| Business          | 156 |
| Social Sciences   | 228 |
| Nat. & Phys. Sci. | 188 |
| Education         | 108 |
| Arts & Humanities | 73  |
| МВА               | 24  |