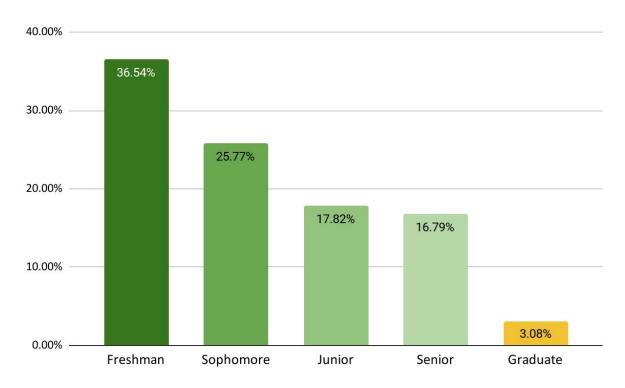

ounts by:

- Age Group
- Academic Level
- Citizenship
- Gender
- Race/Ethnicity
- Resident Status
- Admit Type
- Degree Program
- Credits Enrolled
- High School Institutions
- Student Population geographic origins

FALL 2024 semester headcount: 780

#### Fall 2024 Age Group Distribution





November 2024

#### **Fall 2024 Gender Distribution**



| Gender |     |
|--------|-----|
| Female | 406 |
| Male   | 370 |
| Other  | 4   |

#### Fall 2024 Race/Ethnicity Distribution

| D             |  |
|---------------|--|
| Race          |  |
| Black         |  |
| White         |  |
| Asian         |  |
| Native        |  |
| Hwn/Pac. Isl. |  |
| Amer. Ind.    |  |
| Alaskan       |  |
| 2 or more     |  |
|               |  |





November 2024

#### **Fall 2024 Academic Level Distribution**



#### **Fall 2024 Citizenship Status Distribution**



| Resident Status |     |
|-----------------|-----|
| US              | 713 |
| International   | 67  |

| Countries represented    |  |
|--------------------------|--|
| Bahamas                  |  |
| Canada                   |  |
| Dominican Republic       |  |
| Ghana                    |  |
| India                    |  |
| Nigeria                  |  |
| United States of America |  |
| Venezuela                |  |



November 2024

#### Fall 2024 Admit Type Distribution



#### Fall 2024 Distribution based on Credit Hours Attempted





November 2024

#### Fall 2024 Distribution by State of Origin





November 2024

### Fall 2024 Count by State of Origin

| Alaska      | 1   |
|-------------|-----|
| Arkansas    | 453 |
| Cali