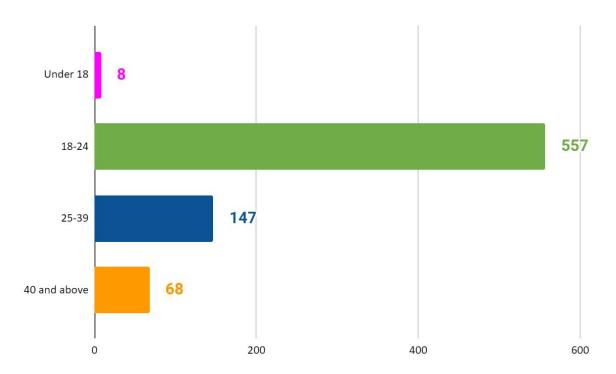

November 2024

#### Report Description:

This enrollment report provides an update on Philander Smith University's semester headcount data along with the breakout counts by:

- Age Group
- Academic Level
- Citizenship
- Gender
- Race/Ethnicity
- Resident Status
- Admit Type
- Degree Program
- Credits Enrolled
- High School Institutions
- Student Population geographic origins

FALL 2024 semester headcount: 780

#### Fall 2024 Age Group Distribution





November 2024

#### **Fall 2024 Gender Distribution**



| Gender |     |
|--------|-----|
| Female | 406 |
| Male   | 370 |
| Other  | 4   |

#### Fall 2024 Race/Ethnicity Distribution

| D             |  |
|---------------|--|
| Race          |  |
| Black         |  |
| White         |  |
| Asian         |  |
| Native        |  |
| Hwn/Pac. Isl. |  |
| Amer. Ind.    |  |
| Alaskan       |  |
| 2 or more     |  |
|               |  |





November 2024

#### **Fall 2024 Academic Level Distribution**



#### **Fall 2024 Citizenship Status Distribution**



| Resident Status |     |
|-----------------|-----|
| US              | 713 |
| International   | 67  |

| Countries represented    |  |
|--------------------------|--|
| Bahamas                  |  |
| Canada                   |  |