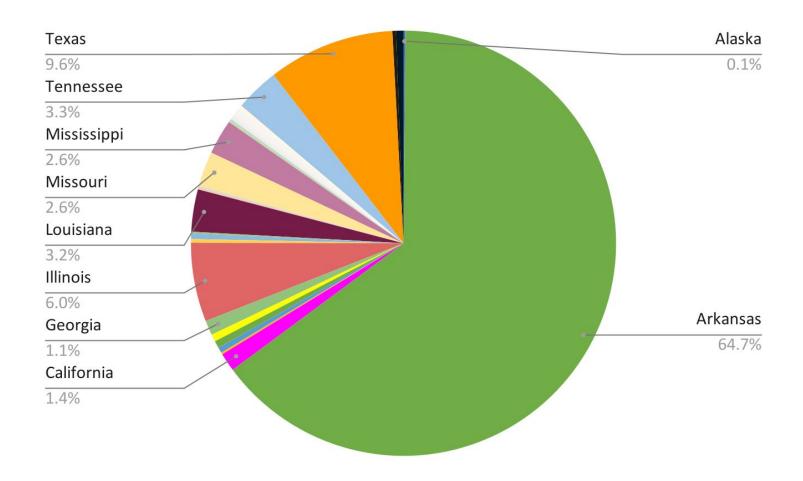

#### Fall 2024 Distribution by State of Origin

November 2024

### Fall 2024 Count by State of Origin

| Alaska      | 1   |
|-------------|-----|
| Arkansas    | 453 |
| California  | 10  |
| Colorado    | 1   |
| Connecticut | 3   |
| D.C.        | 4   |
| Florida     | 4   |
| Georgia     | 8   |

| Illinois  | 42 |
|-----------|----|
| Indiana   | 2  |
| Kansas    | 3  |
| Kentucky  | 1  |
| Louisiana | 23 |
| Michigan  | 1  |
| Minnesota | 1  |
| Missouri  | 18 |

| Mississippi  | 19 |
|--------------|----|
| Nevada       | 2  |
| New York     | 2  |
| Ohio         | 2  |
| Oklahoma     | 3  |
| Pennsylvania | 2  |
| Tennessee    | 23 |
| Texas        | 69 |
| Washington   | 2  |
| Wisconsin    | 4  |